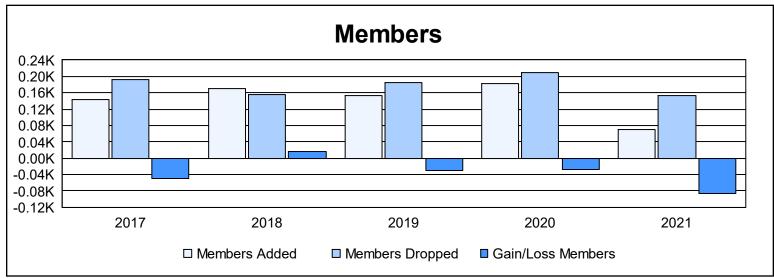

District 108IB3 As of June 2021 Cumulative

| Year      | New<br>Clubs | Dropped<br>Clubs | Gain/<br>Loss<br>Clubs | New<br>Members | Charter<br>Members | Reinstate<br>Members | Transfer<br>Members | Total<br>Member<br>Added | Total<br>Members<br>Dropped | Gain/<br>Loss<br>Members |
|-----------|--------------|------------------|------------------------|----------------|--------------------|----------------------|---------------------|--------------------------|-----------------------------|--------------------------|
| 2016-2017 | 1            | Ö                | 1                      | 110            | 27                 | 2                    | 4                   | 143                      | 192                         | -49                      |
| 2017-2018 | 1            | 0                | 1                      | 139            | 23                 | 6                    | 3                   | 171                      | 155                         | 16                       |
| 2018-2019 | 0            | 0                | 0                      | 150            | 0                  | 1                    | 3                   | 154                      | 184                         | -30                      |
| 2019-2020 | 3            | 1                | 2                      | 92             | 68                 | 8                    | 15                  | 183                      | 210                         | -27                      |
| 2020-2021 | 0            | 0                | 0                      | 53             | 4                  | 6                    | 6                   | 69                       | 154                         | -85                      |
| Average   | 1            | 0                | 1                      | 109            | 24                 | 5                    | 6                   | 144                      | 179                         | -35                      |