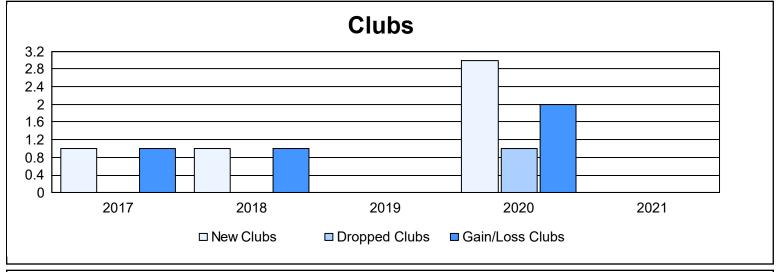

District 108IB3 As of June 2021 Cumulative

| Year      | New<br>Clubs | Dropped<br>Clubs | Gain/<br>Loss<br>Clubs | New<br>Members | Charter<br>Members | Reinstate<br>Members | Transfer<br>Members | Total<br>Member<br>Added | Total<br>Members<br>Dropped | Gain/<br>Loss<br>Members |
|-----------|--------------|------------------|------------------------|----------------|--------------------|----------------------|---------------------|--------------------------|-----------------------------|--------------------------|
| 2016-2017 | 1            | Ö                | 1                      | 110            | 27                 | 2                    | 4                   | 143                      | 192                         | -49                      |
| 2017-2018 | 1            | 0                | 1                      | 139            | 23                 | 6                    | 3                   | 171                      | 155                         | 16                       |
| 2018-2019 | 0            | 0                | 0                      | 150            | 0                  | 1                    | 3                   | 154                      | 184                         | -30                      |
| 2019-2020 | 3            | 1                | 2                      | 92             | 68                 | 8                    | 15                  | 183                      | 210                         | -27                      |
| 2020-2021 | 0            | 0                | 0                      | 53             | 4                  | 6                    | 6                   | 69                       | 154                         | -85                      |
| Average   | 1            | 0                | 1                      | 109            | 24                 | 5                    | 6                   | 144                      | 179                         | -35                      |